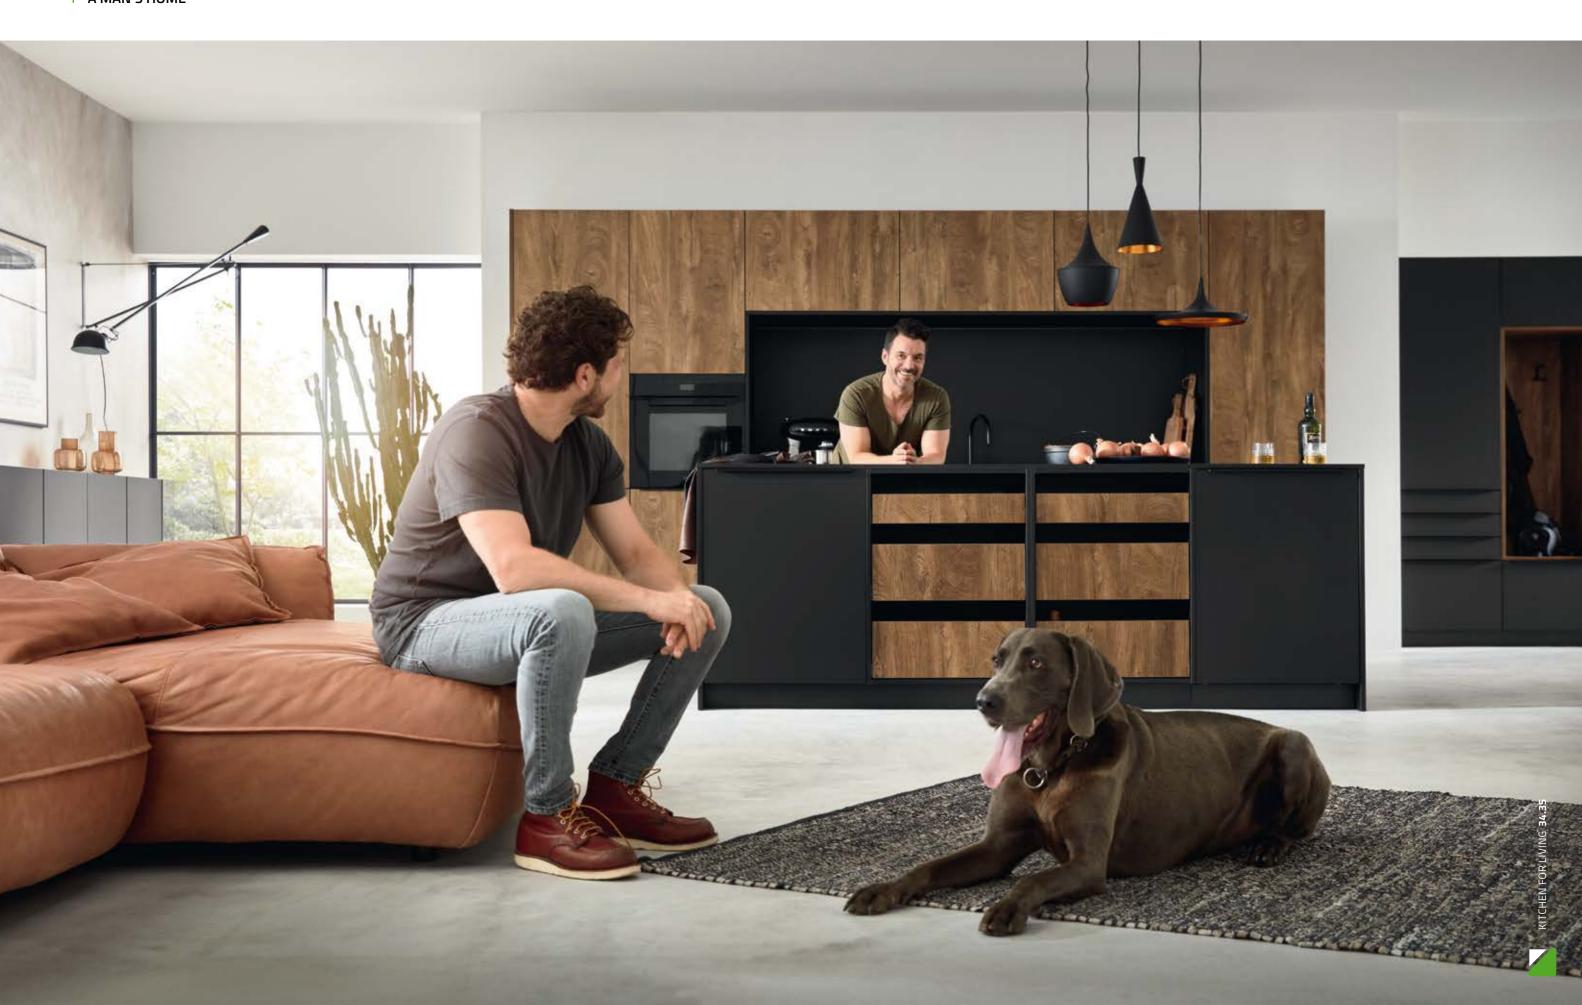

### A MAN'S HOME

- Wood as a statement
- Naturalness
- Cloakroom area
- Matt black