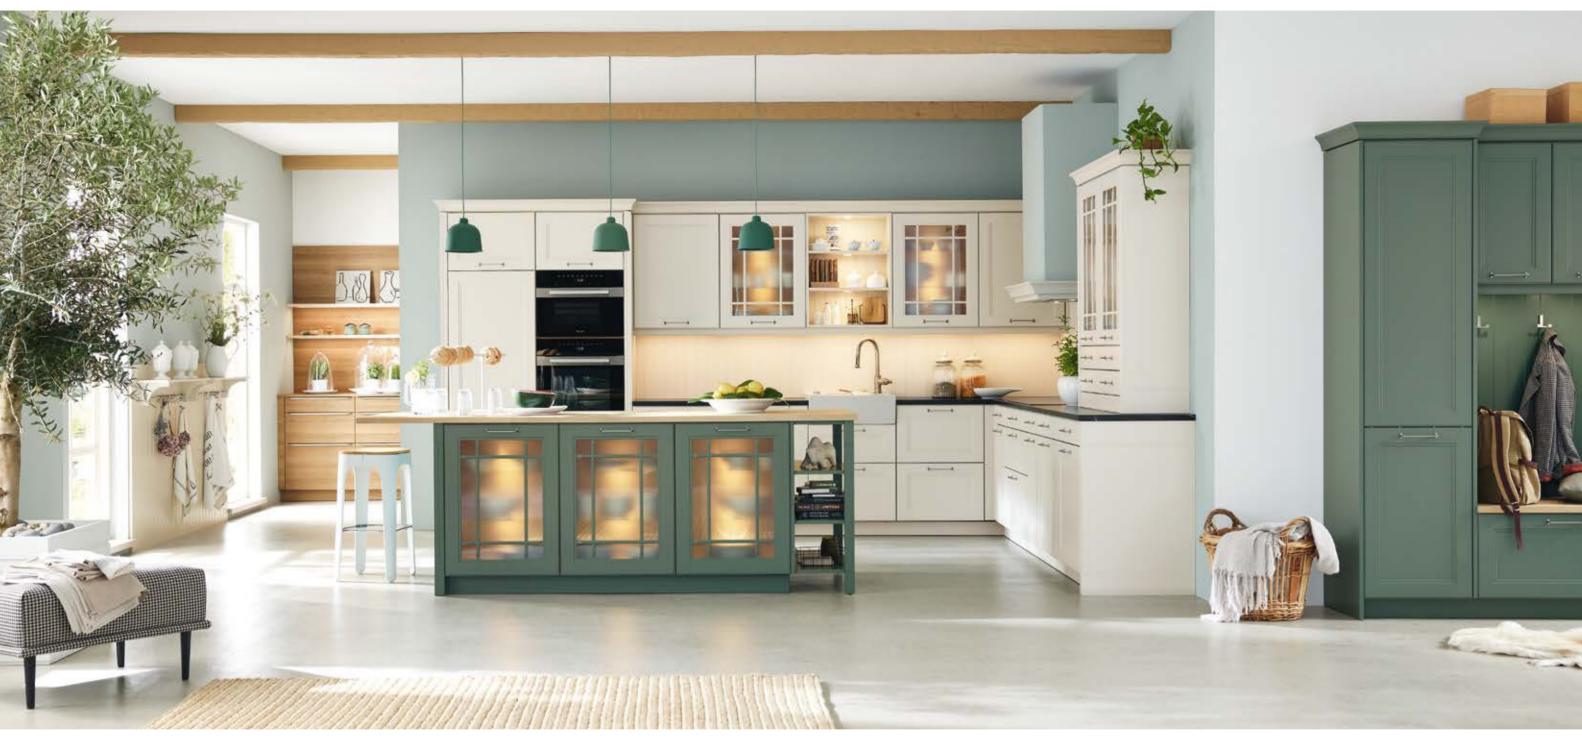

### MAMAMIA

- Modern country house style
- Cosiness
- Cloakroom area
- Integrated utility room