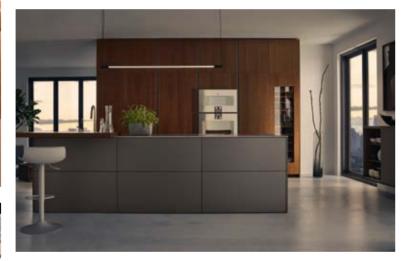

### A MAN'S HOME

- Wood as a statement
- Naturalness
- Cloakroom area
- Matt black