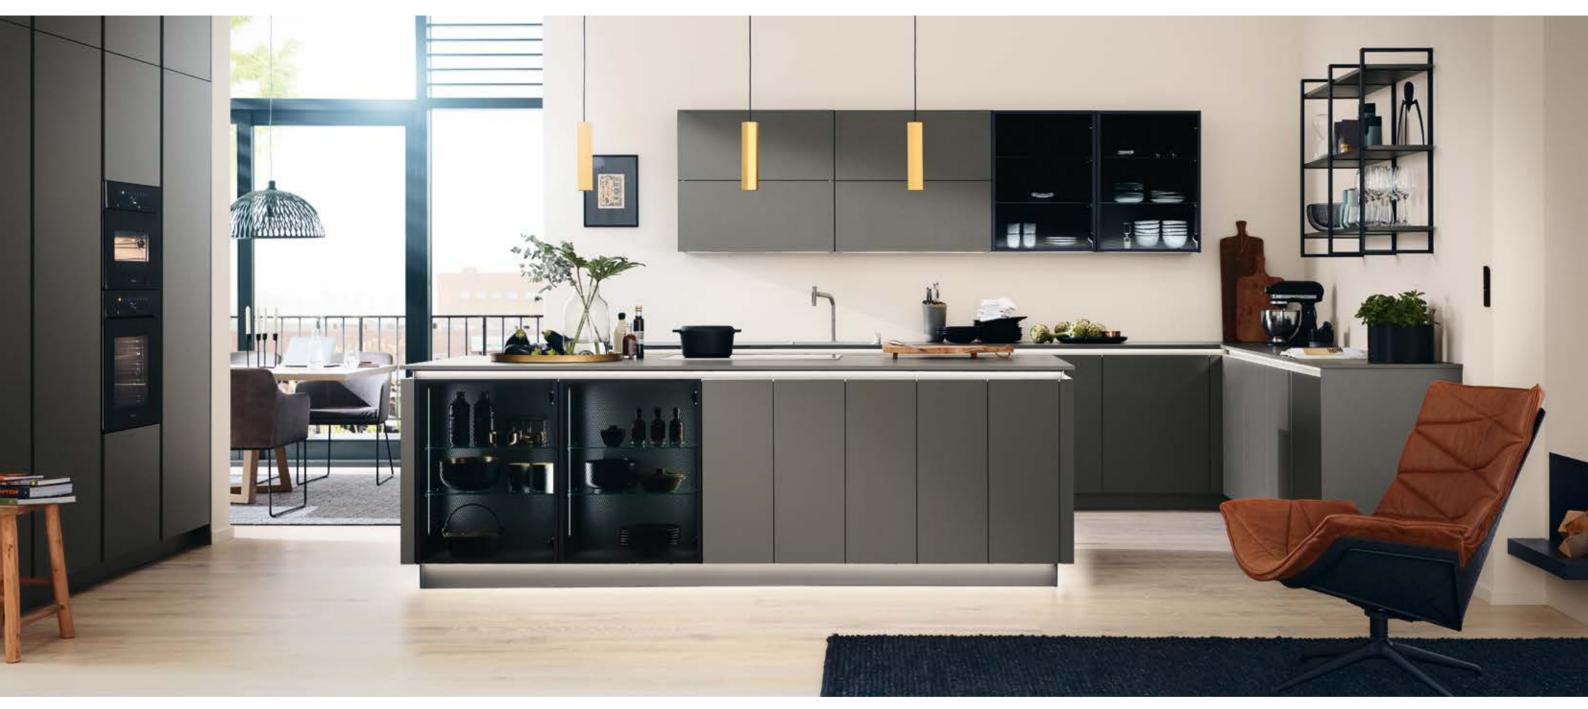

### TEAMWORK

- At 2nd glance
- Smartly integrated office area
- End-to-end alignment
- Showcase

### **WOMAN POWER**

- Handle-free kitchen
- Anti-fingerprint
- Design carcase Graphite with matching interior