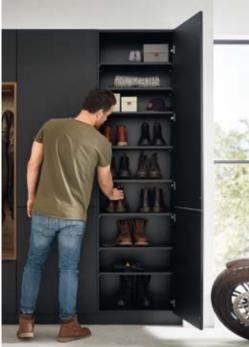

### A MAN'S HOME

- Wood as a statement
- Naturalness
- Cloakroom area
- Matt black