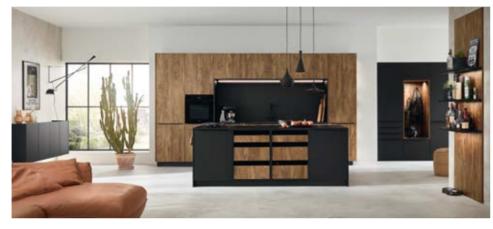

### A MAN'S HOME

- Wood as a statement
- Naturalness
- Cloakroom area
- Matt black