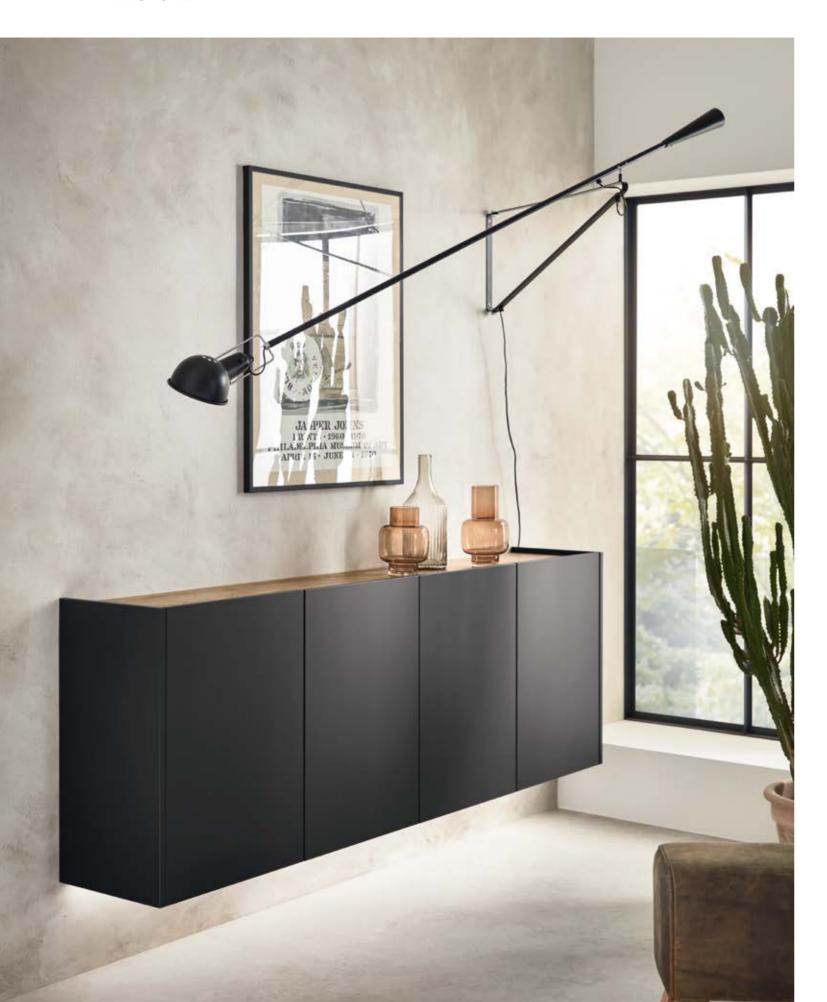

### A MAN'S HOME

- Wood as a statement
- Naturalness
- Cloakroom area
- Matt black