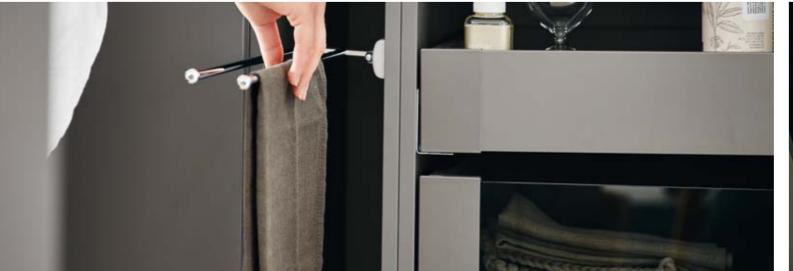

### A MAN'S HOME

- Wood as a statement
- Naturalness
- Cloakroom area
- Matt black