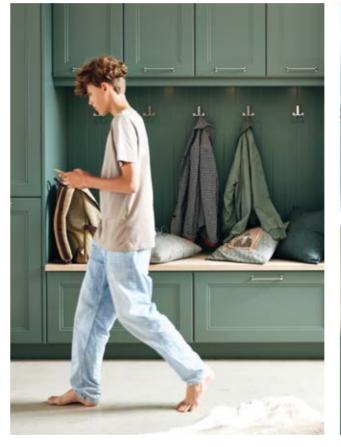

### A MAN'S HOME

- Wood as a statement
- Naturalness
- Cloakroom area
- Matt black

### MAMAMIA

- Modern country house style
- Cosiness
- Cloakroom area
- Integrated utility room