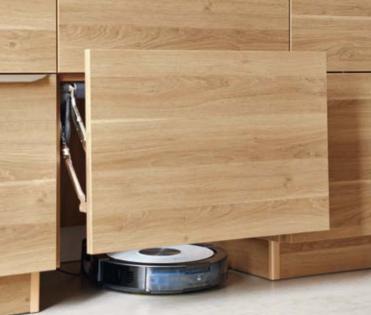

### MAMAMIA

- Modern country house style
- Cosiness
- Cloakroom area
- Integrated utility room