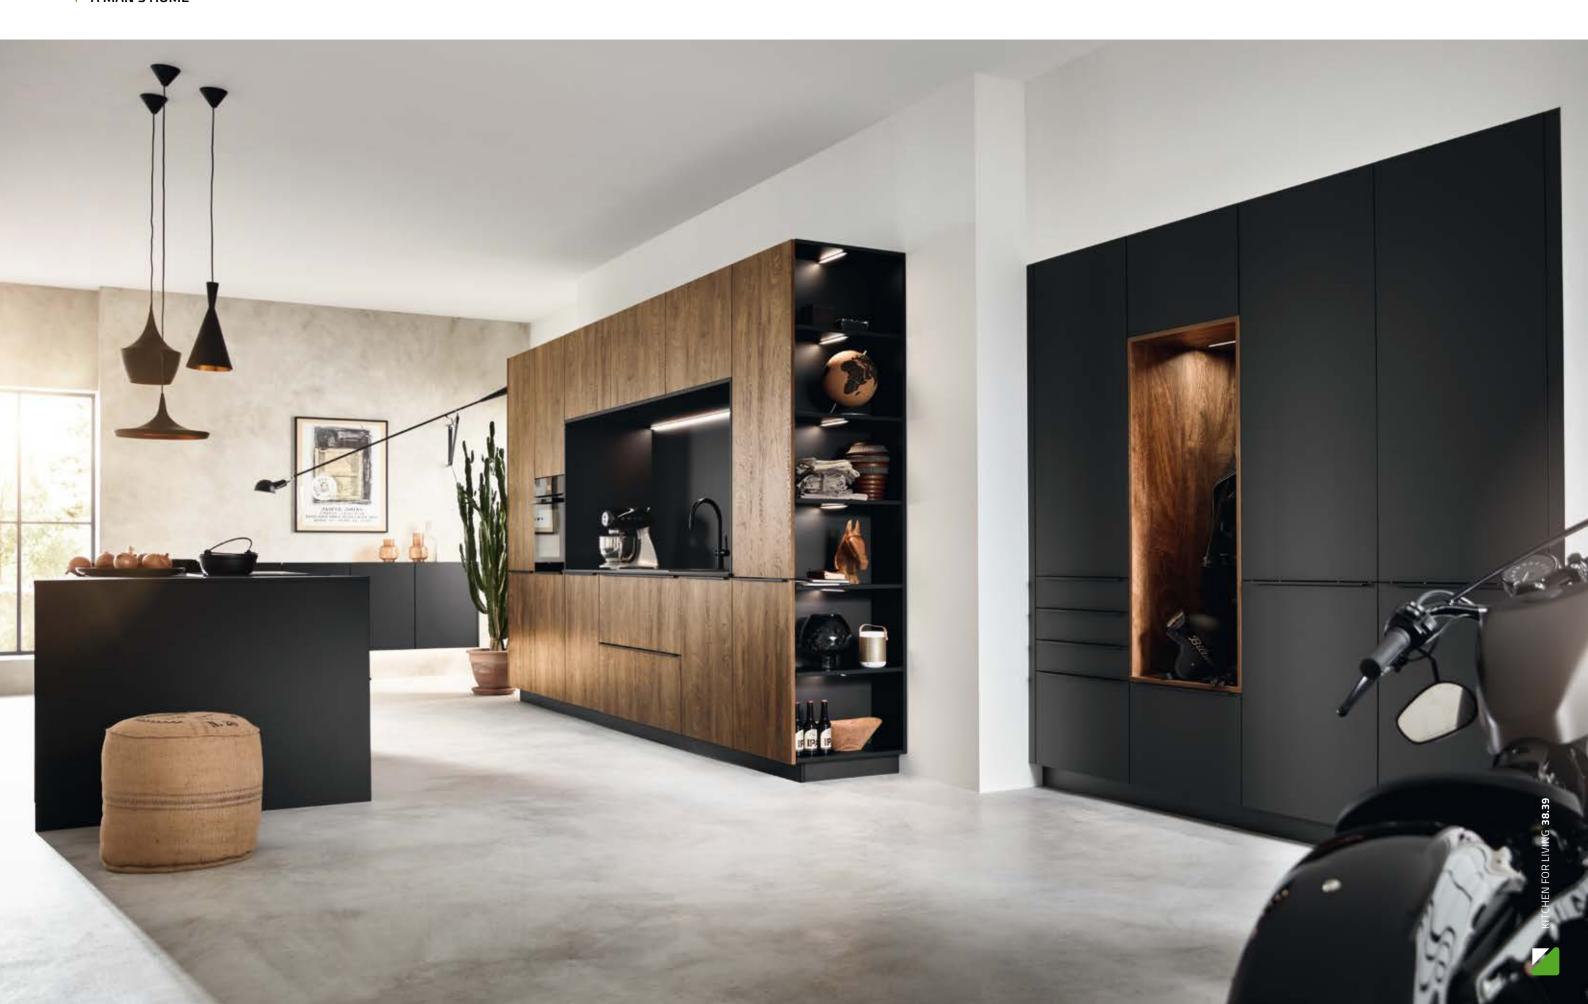

### A MAN'S HOME

- Wood as a statement
- Naturalness
- Cloakroom area
- Matt black