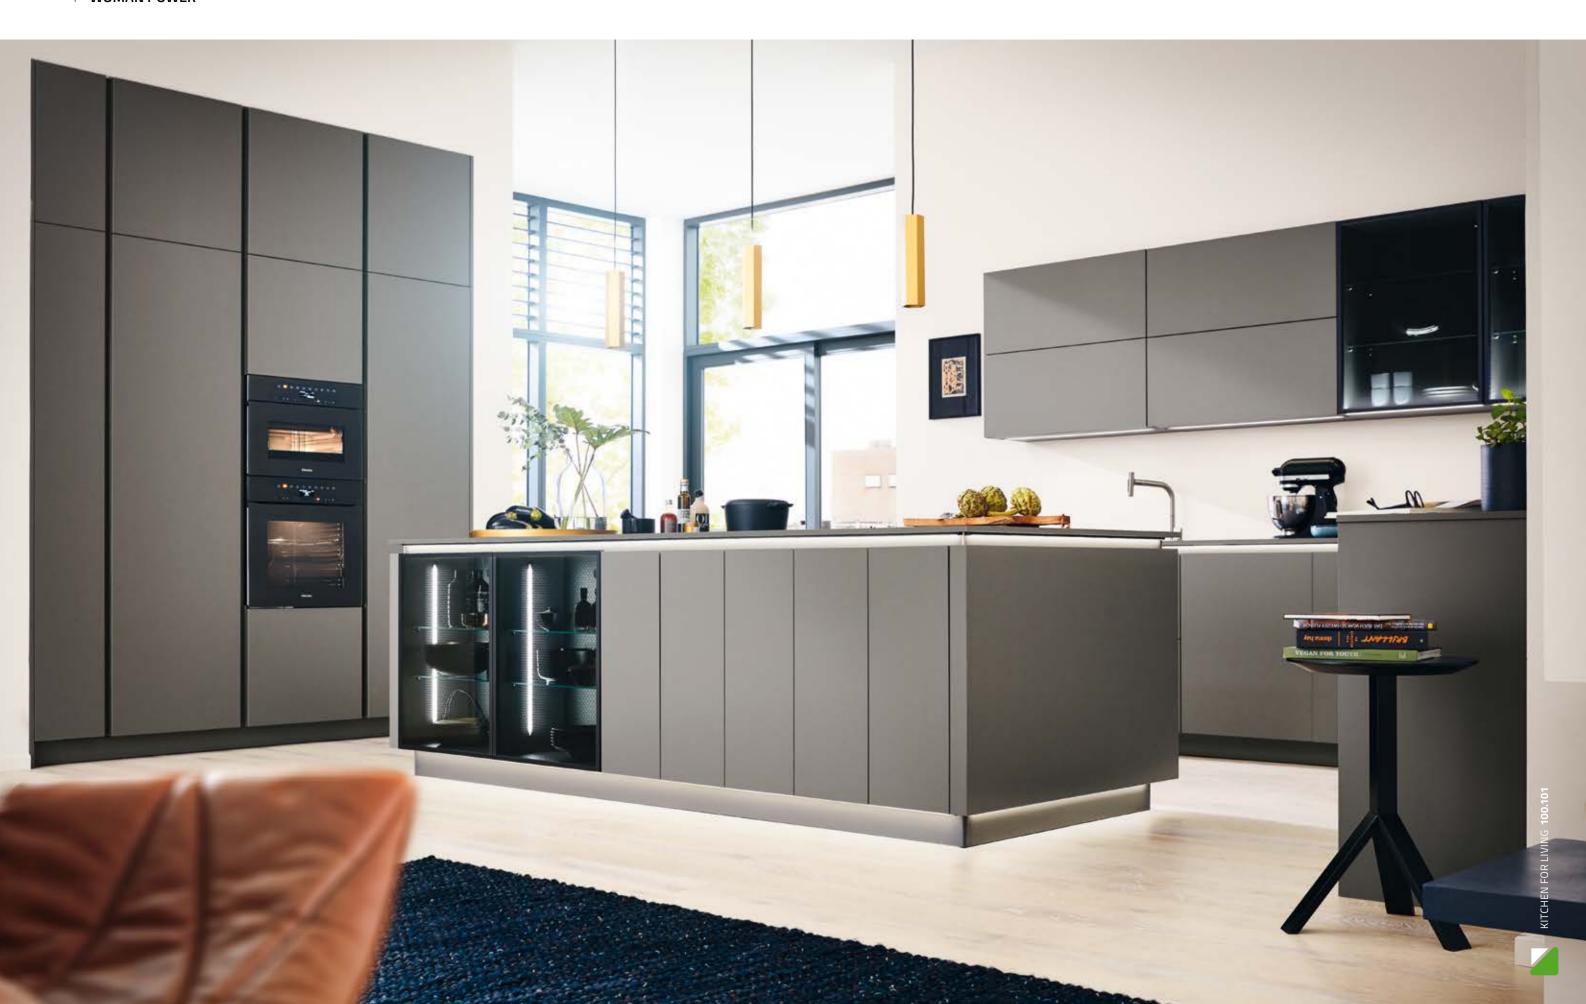

### **WOMAN POWER**

- Handle-free kitchen
- Anti-fingerprint
- Design carcase Graphite with matching interior