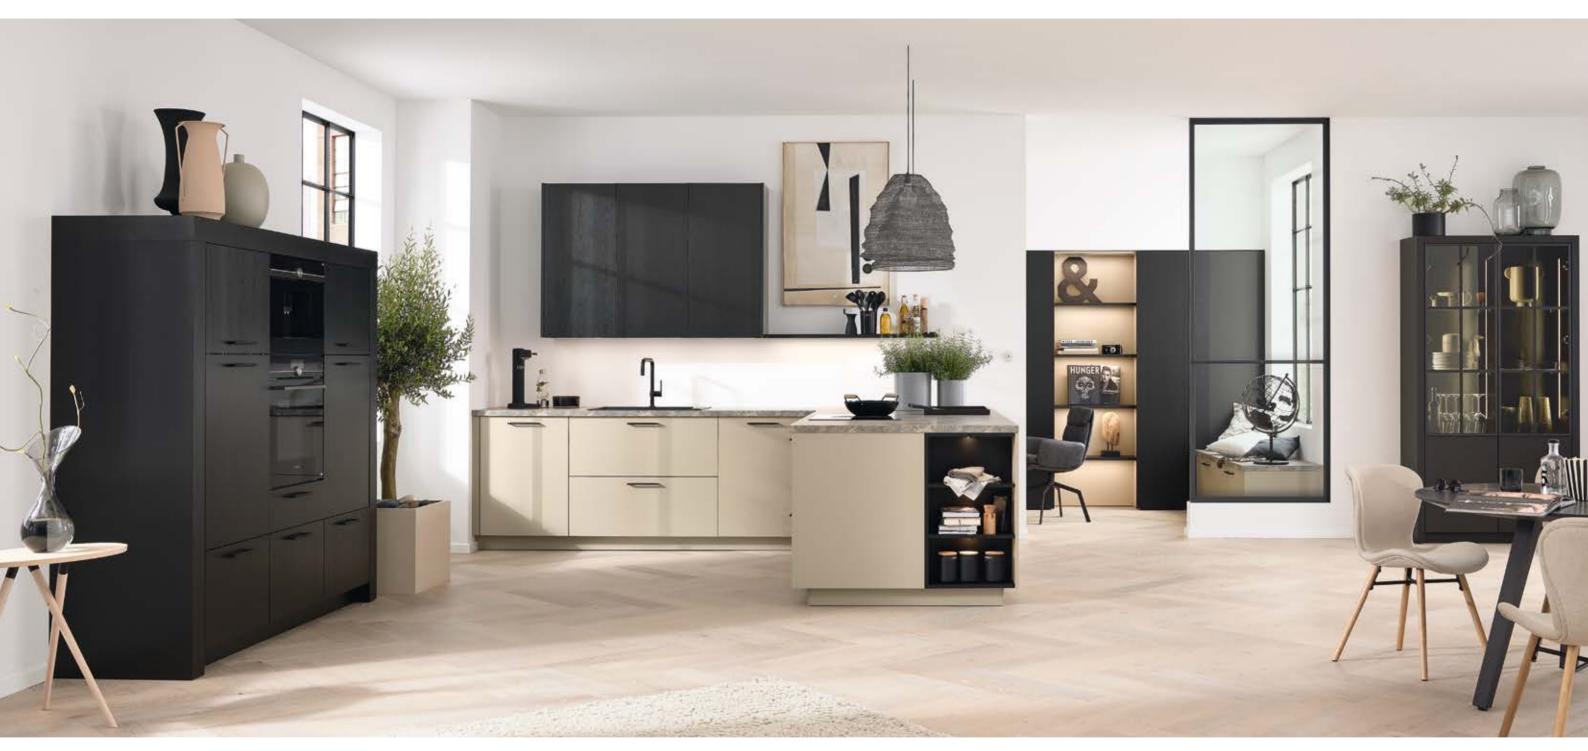

### A MAN'S HOME

- Wood as a statement
- Naturalness
- Cloakroom area
- Matt black

### TEAMWORK

- At 2nd glance
- Smartly integrated office area
- End-to-end alignment
- Showcase

### **WOMAN POWER**

- Handle-free kitchen
- Anti-fingerprint
- Design carcase Graphite with matching interior