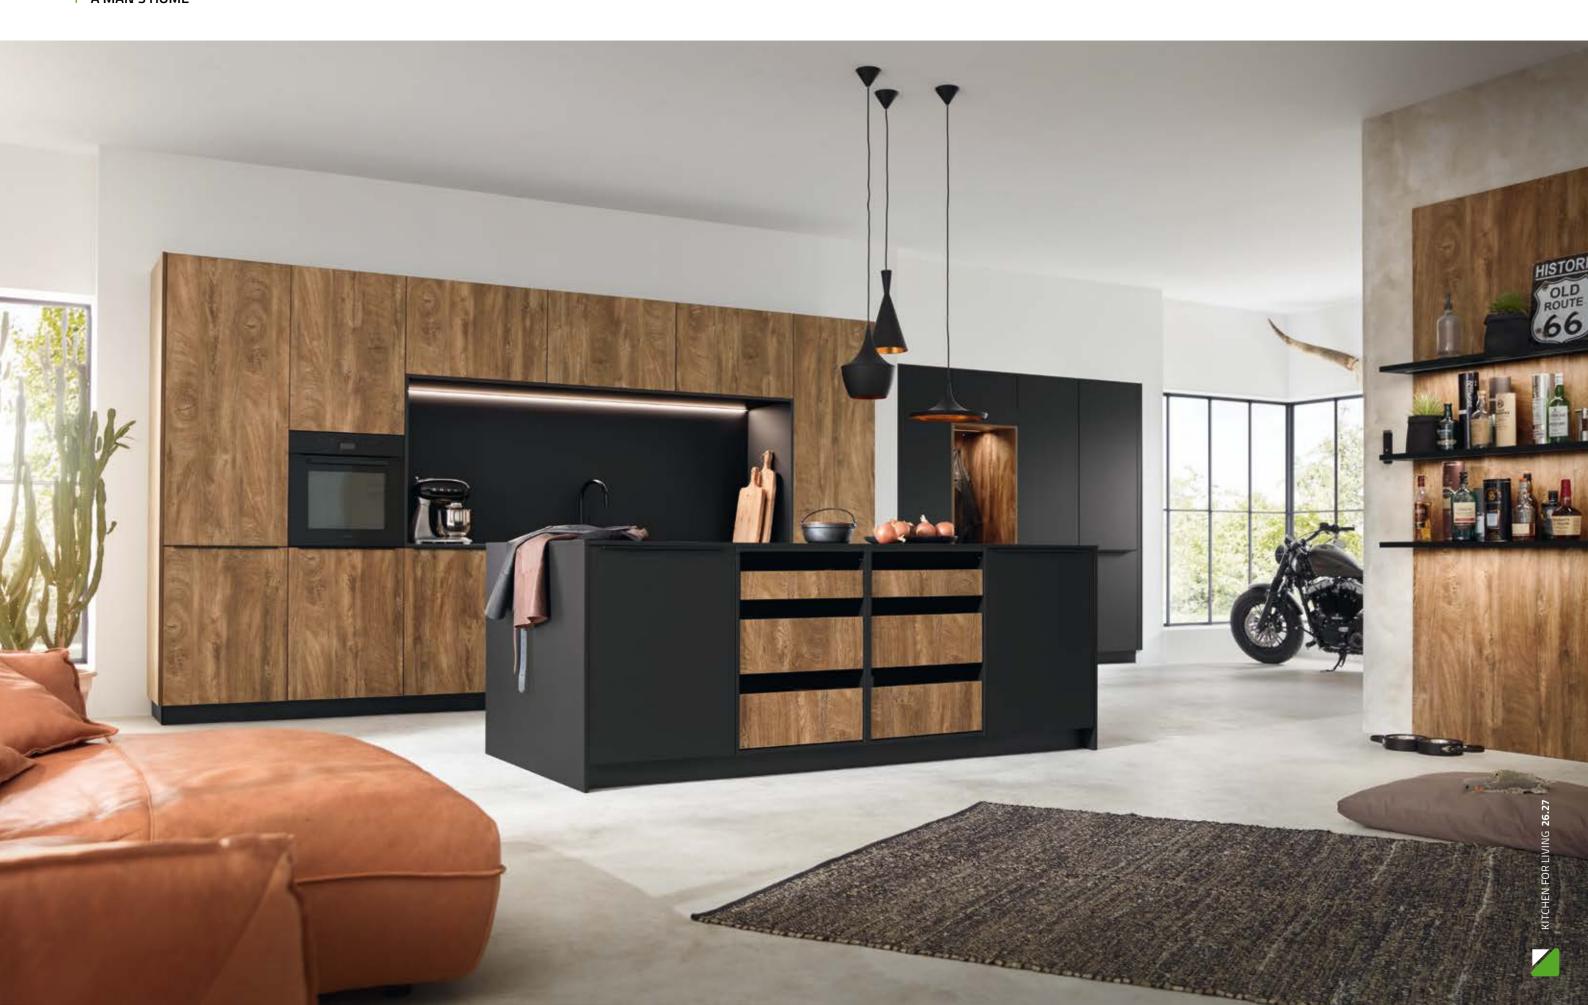

### A MAN'S HOME

- Wood as a statement
- Naturalness
- Cloakroom area
- Matt black